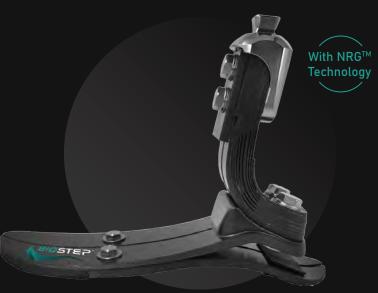

# Ready for the next adventure.

The most performing among the BioStep<sup>™</sup>
Family. An all-around foot with extra shock
absorption and increased safety on all terrains,
providing a softer connection to the ground.

#### **KEY FEATURES**

NRG Technology

Multilayer

Split-toe

Dynamic calf & Shin

Axial rotation 12°

Range of motion 26°

Increased
Shock Absorption