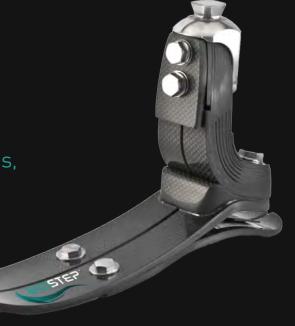

# Ready for the next adventure.

The most performing among the BioStep<sup>™</sup>
Family. An all-around foot with extra shock
absorption and increased safety on all terrains,
providing a softer connection to the ground.

#### **KEY FEATURES**

NRG Technology

Multilayer

Split-toe

Dynamic calf & Shin

Axial rotation 12°

Range of motion 26°

Increased
Shock Absorption